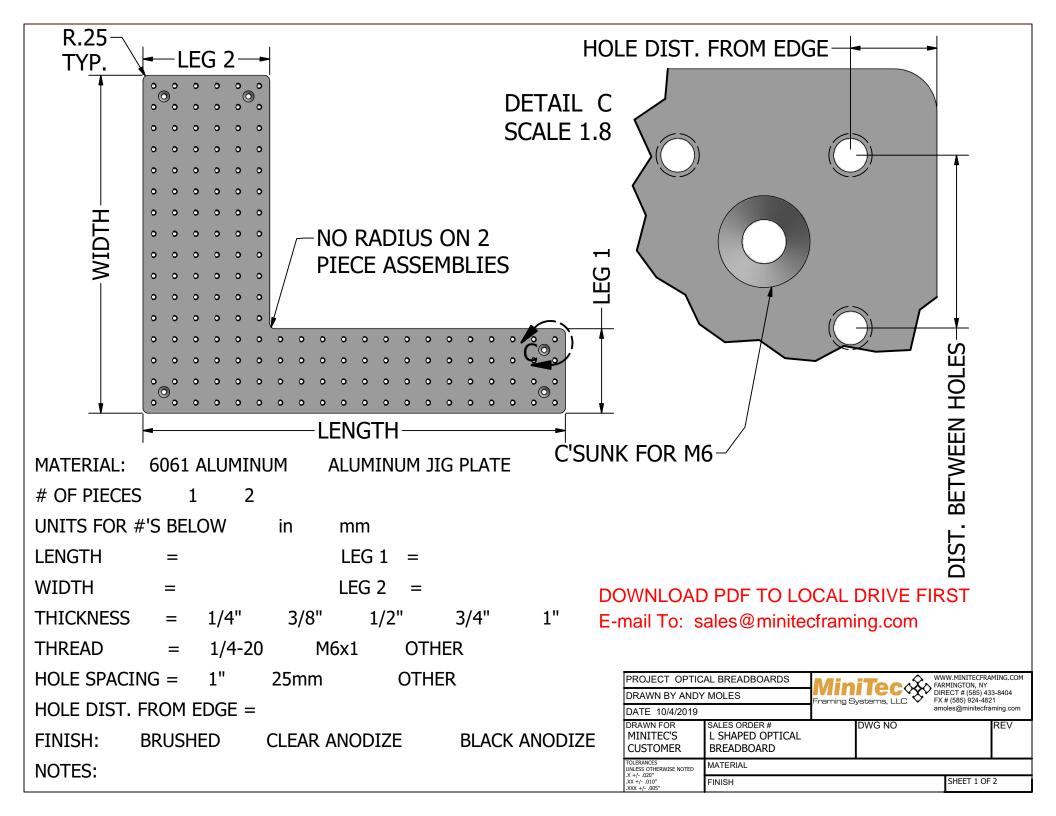

## MARK UP PLATE BELOW WITH HOLES, CUT OUTS OR OTHER REQUIREMENTS

| PROJECT OPTICAL BREADBOARDS                                     |                                                 | Min                  | iTecॐ  | WWW.MINITECFRA<br>FARMINGTON, NY                                            | MING.COM |
|-----------------------------------------------------------------|-------------------------------------------------|----------------------|--------|-----------------------------------------------------------------------------|----------|
| DRAWN BY ANDY MOLES                                             |                                                 | Framing Systems, LLC |        | DIRECT # (585) 433-8404<br>FX # (585) 924-4821<br>amoles@minitecframing.com |          |
| DATE 10/4/2019                                                  |                                                 |                      |        |                                                                             |          |
| DRAWN FOR<br>MINITEC'S<br>CUSTOMER                              | SALES ORDER #<br>L SHAPED OPTICAL<br>BREADBOARD |                      | DWG NO |                                                                             | REV      |
| TOLERANCES<br>UNLESS OTHERWISE NOTED<br>.X +/020"<br>.XX +/010" | MATERIAL                                        |                      |        |                                                                             |          |
|                                                                 | FINISH                                          |                      |        | SHEET 2 OF 2                                                                |          |